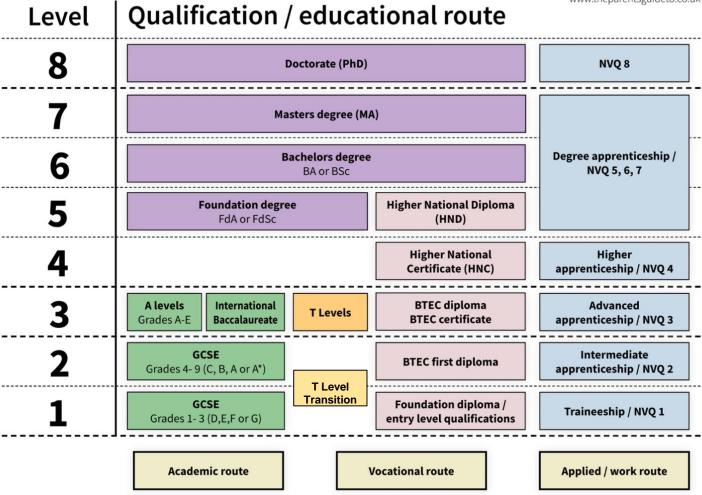

### What Are Apprenticeships?

#### WORK + LEARN = APPRENTICESHIPS

- A REAL JOB WITH A REAL EMPLOYER
- PAID A SALARY
- QUALIFICATIONS AND EXPERIENCE
- CONTRACT OF EMPLOYMENT, HOLIDAY, SICK
- SUPPORT FROM A TRAINING PROVIDER
- 1 4 YEARS